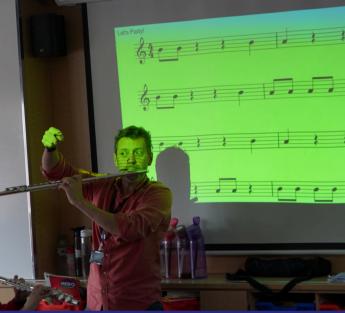

## Which instruments?

**Percussion** Djembe, Kit, Drums

**Strings** Violin, Viola, Cello, Guitar

Woodwind

Flute. Oboe.

Clarinet.

Saxophone

**Brass** French Horn, Trumpet, Trombone, Euphonium, Tuba