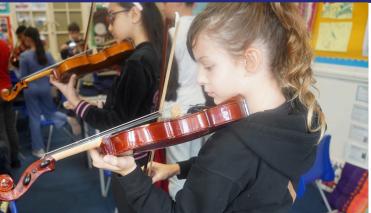

## Which instruments?

**Percussion** Djembe, Kit, Drums

**Strings** Violin, Viola, Cello, Guitar

Woodwind

Flute. Oboe.

Clarinet.

Saxophone

**Brass** French Horn, Trumpet, Trombone, Euphonium, Tuba